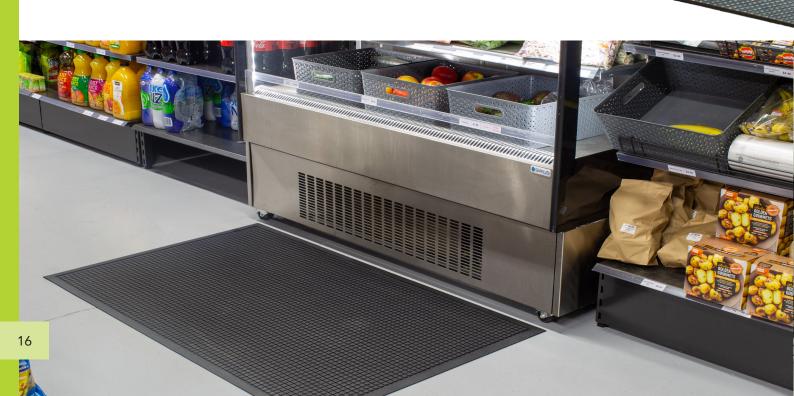

## **KLEEN KUSHION**

The heavy and durable Kleen Kushion mats work wonders in environments where traction is essential. Constructed of 100% nitrile rubber for oil and chemical resistance. Moulded face cleats act as scrapers to remove heavy dirt and soil from shoes and provide an excellent anti-slip surface. Anti-skid gripper backing.

## **FEATURES**

- Ideal for food processing areas, kitchens, factories with chemicals, swarf, factories with oil based fluids, freezers, hospitals & theatres
- Anti-fatigue properties
- Grease and chemical resistant
- 100% nitrile rubber
- Heavy duty rating
- Removes and traps dirt
- Indoor use